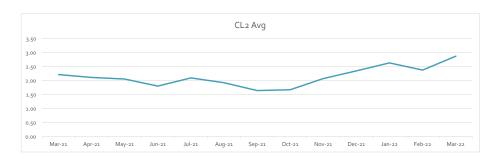

rd Consideration Collections  | \$1,269.44 | 6/13/2022 |
|                                  |            |           |
| Delinquent Letters Mailed        | 96_        | 6/6/2022  |
| Delinquent Tags Hung             | 36         | 6/22/2022 |
| Disconnects for Non Payment      | 9          | 6/27/2022 |
|                                  |            |           |



#### Water Production and Quality

#### Water Quality Report - Disinfection Monitoring

Current Annual Avg

2.14

| Date   | CL2 Avg |
|--------|---------|
| Mar-21 | 2.21    |
| Apr-21 | 2.11    |
| May-21 | 2.05    |
| Jun-21 | 1.80    |
| Jul-21 | 2.09    |
| Aug-21 | 1.92    |
| Sep-21 | 1.64    |
| Oct-21 | 1.67    |
| Nov-21 | 2.07    |
| Dec-21 | 2.34    |
| Jan-22 | 2.63    |
| Feb-22 | 2.37    |
| Mar-22 | 2.87    |





| Month  | Read Date | Number of Connections | Calendar Month<br>Pumped | Master Meters | Billed Use | Master<br>Meters -<br>Billed Use, | Master Meters -<br>Billed Use / Billed<br>Use, % | Metered Flushing | Gal.s Loss (-) | Accounted For % | Non Metered<br>Water |                                         |
|--------|-----------|-----------------------|--------------------------|---------------|------------|-----------------------------------|--------------------------------------------------|------------------|----------------|-----------------|----------------------|-----------------------------------------|
| May-21 | 5/28/21   | 1947                  | 31,582,000               | 28,727,000    | 20,964,000 | 7,763,000                         | 27.02%