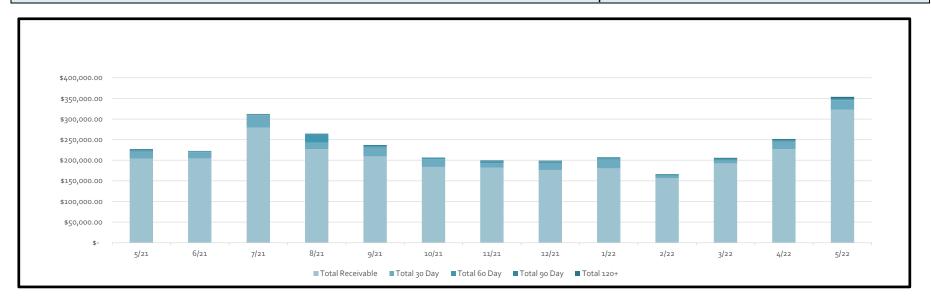

----------|--------|---------|-------------------------------------|
|                                             |        |         |                                     |
| Number of Accounts Billed                   |        | 1925    | 1947                                |
| Avg Water Use for Accounts Billed in gallon |        | 14,016  | 23,931                              |
| Total Billed                                | \$     | 195,998 | \$<br>314,150                       |
| Total Aged Receivables                      | \$     | 7,482   | \$<br>9,194                         |
| Total Receivables                           | \$     | 203,480 | \$<br>3 <sup>2</sup> 3 <b>,</b> 344 |

#### 12 Billing Month History by Category



# 12 Month Accounts Receivable and Collections Report



| Date  | Total Receivable | Total 30 Day | Total 6o Day | Total 90 Day | Total 120+  |
|-------|------------------|--------------|--------------|--------------|-------------|
| 5/21  | \$ 203,480.29    | \$ 17,338.39 | \$ 2,454.91  | \$ 1,234.54  | \$ 2,261.96 |
| 6/21  | \$ 204,555.19    | \$ 15,069.71 | \$ 1,673.91  | \$ 634.49    | \$ 803.40   |
| 7/21  | \$ 279,055.98    | \$ 29,947.72 | \$ 1,240.82  | \$ 703.37    | \$ 1,293.96 |
| 8/21  | \$ 227,040.36    | \$ 16,192.74 | \$ 19,280.12 | \$ 531.45    | \$ 1,401.04 |
| 9/21  | \$ 209,399.57    | \$ 21,150.49 | \$ 3,748.33  | \$ 1,637.04  | \$ 945.19   |
| 10/21 | \$ 183,740.97    | \$ 18,647.17 | \$ 3,159.68  | \$ 565.85    | \$ 815.29   |
| 11/21 | \$ 181,941.06    | \$ 11,037.50 | \$ 4,643.37  | \$ 812.90    | \$ 1,256.31 |
| 12/2