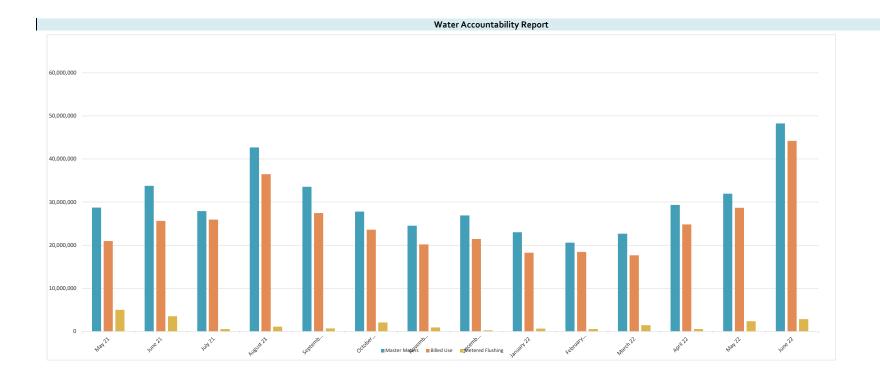

- 5. Review Operations Report and authorize District maintenance and termination of delinquent accounts. The President recognized Mr. Jenkins, who reviewed the Operations Report for June 2022, a copy of which is attached as *Exhibit E*. He reported a 97.4% accountability for the period May 27, 2022 through June 28, 2022.
- Mr. Jenkins informed the Board that the West Harris County Regional Water Authority ("WHCRWA") is requesting that districts implement stage 1 of the WHCRWA drought contingency plans. Discussion ensued.
- Mr. Jenkins informed the Board that Webber, Inc., paid five invoices this morning, amounting to approximately \$1,800. He noted that the total of the invoices which remain outstanding for damage to District facilities is over \$18,000. Discussion ensued. Ms. Ellison stated that the damages can be included on the water bill, and if Webber, Inc. fails to pay them the District can turn off service. She stated that she will coordinate with Inframark on a formal notification to Webber, Inc.
- Mr. Jenkins said another Texas Department of Transportation ("TxDOT") subcontractor damaged a main line and the District lost approximately 1.8 million gallons of water. He said he would be preparing an invoice to send to the subcontractor.
- Mr. Jenkins reviewed the Executive Summary, the Major Maintenance Summary for June, and the delinquencies. He reported that 96 letters were mailed, 36 delinquent tags were hung, and nine were disconnected for non-payment. He requested authorization to turn six accounts totaling \$1,269.44 to Collections Unlimited of Texas for collection.