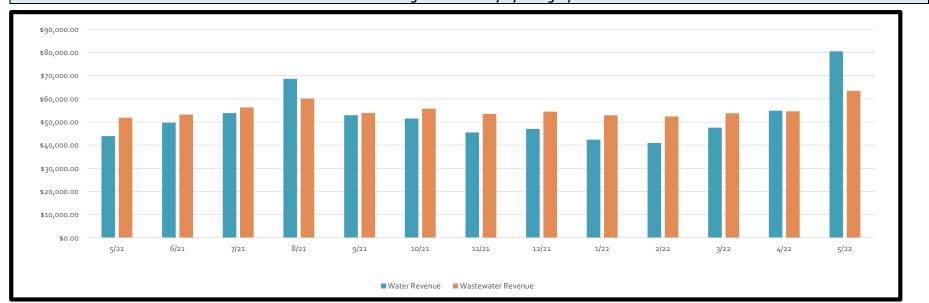

|
|---------------------------------------------|--------|---------|-------------------------------------|
|                                             |        |         |                                     |
| Number of Accounts Billed                   |        | 1925    | 1947                                |
| Avg Water Use for Accounts Billed in gallon |        | 14,016  | 23,931                              |
| Total Billed                                | \$     | 195,998 | \$<br>314,150                       |
| Total Aged Receivables                      | \$     | 7,482   | \$<br>9,194                         |
| Total Receivables                           | \$     | 203,480 | \$<br>3 <sup>2</sup> 3 <b>,</b> 344 |

#### 12 Billing Month History by Category



# 12 Month Accounts Receivable and Collections Report



| Date  | Total Receivable | Total 30 Day | Total 6o Day | Total 90 Day | Total 120+  |
|-------|------------------|--------------|--------------|--------------|-------------|
| 5/21  | \$ 203,480.29    | \$ 17,338.39 | \$ 2,454.91  | \$ 1,234.54  | \$ 2,261.96 |
| 6/21  | \$ 204,555.19    | \$ 15,069.71 | \$ 1,673.91  | \$ 634.49    | \$ 803.40   |
| 7/21  | \$ 279,055.98    | \$ 29,947.72 | \$ 1,240.82  | \$ 703.37    | \$ 1,293.96 |
| 8/21  | \$ 227,040.36    | \$ 16,192.74 | \$ 19,280.12 | \$ 531.45    | \$ 1,401.04 |
| 9/21  | \$ 209,399.57    | \$ 21,150.49 | \$ 3,748.33  | \$ 1,637.04  | \$ 945.19   |
| 10/21 | \$ 183,740.97    | \$ 18,647.17 | \$ 3,159.68  | \$ 565.85    | \$ 815.29   |
| 11/21 | \$ 181,941.06    | \$ 11,03