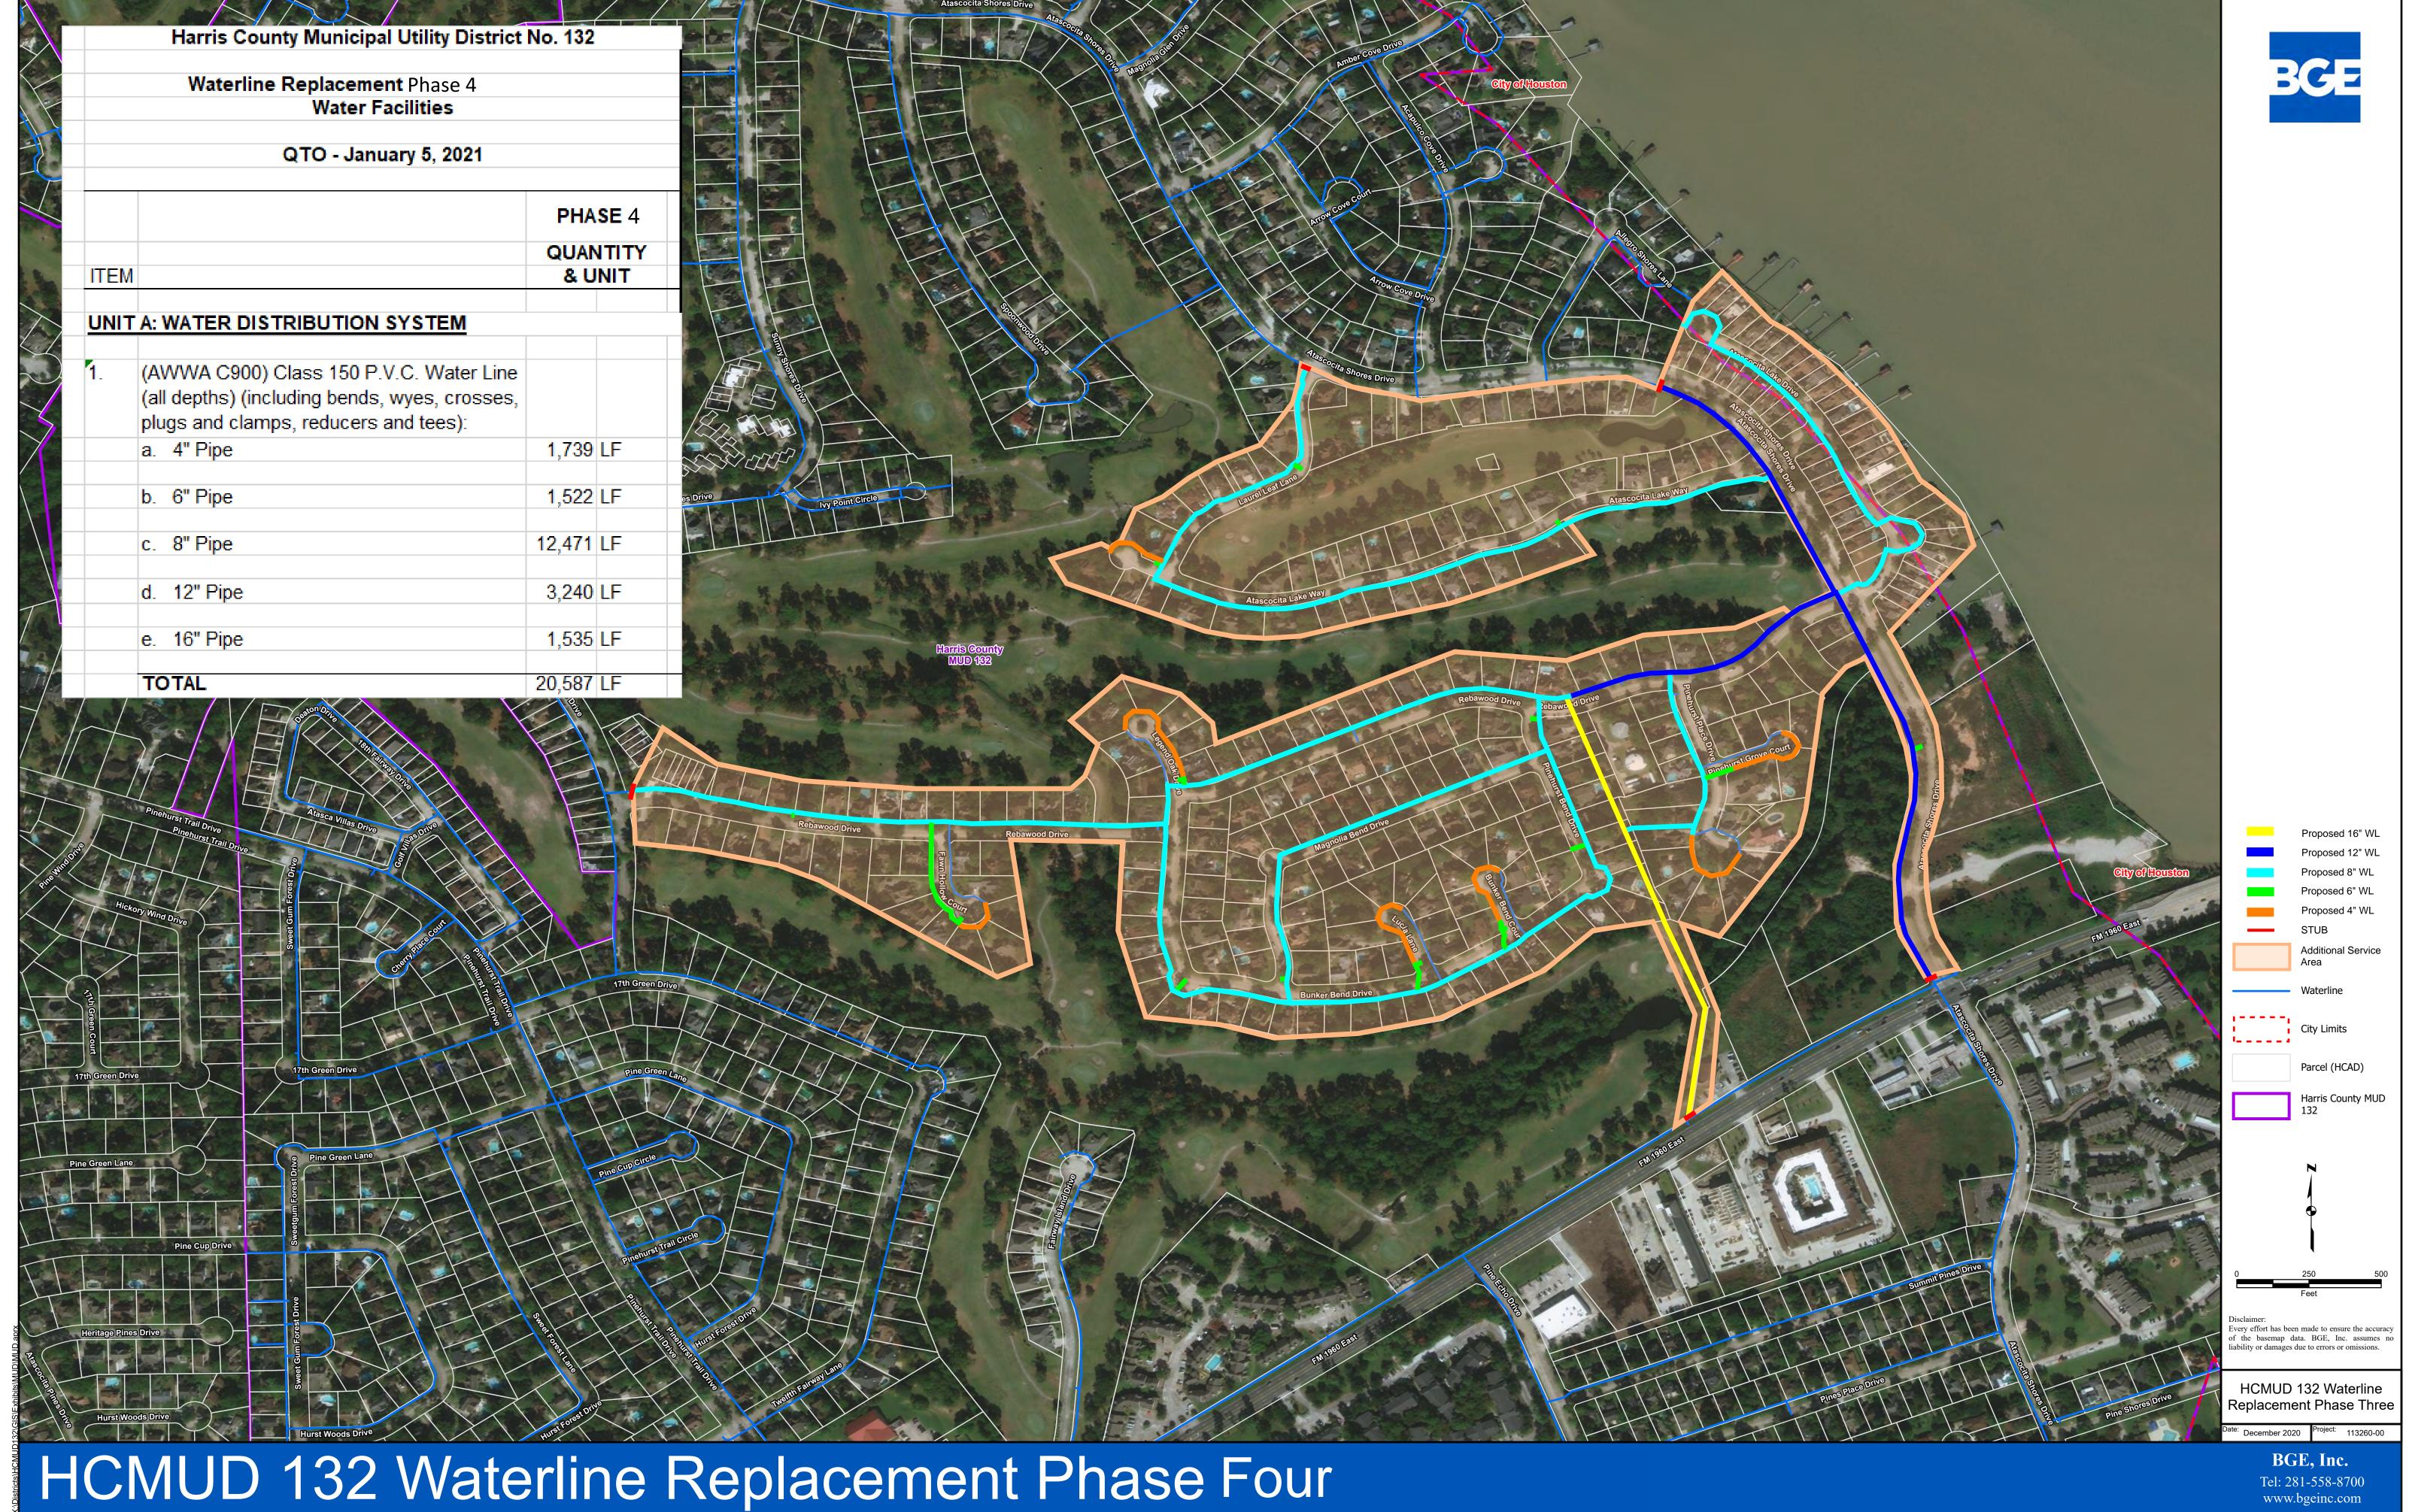

Mr. Bailey reported on the Waterline Replacement, Phase 4 and presented an exhibit showing the proposed layout. He noted that Phase 4 would fill in the remaining areas between the first three phases and it would be about the same size as Phase 3. He reviewed a proposal for BGE's engineering and surveying services, a copy of which is attached hereto as *Exhibit G*. Discussion ensued regarding the fee structure. Mr. Bailey stated that the fees for engineering services stated in the proposal were fixed and would not vary with a change in the construction cost.